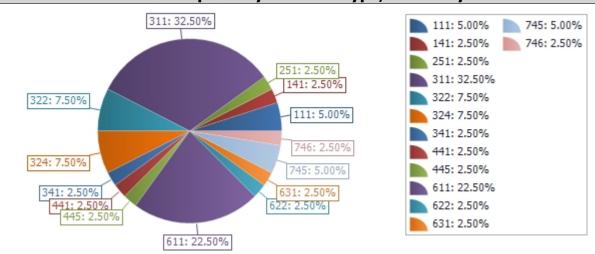

## **Incident Reports By Incident Type, Summary**

| Incident Type                                          | <b>Total Incidents</b> | Percent |
|--------------------------------------------------------|------------------------|---------|
| 111 - Building fire                                    | 2                      | 5.00%   |
| 141 - Forest, woods or wildland fire                   | 1                      | 2.50%   |
| 251 - Excessive heat, scorch burns with no ignition    | 1                      | 2.50%   |
| 311 - Medical assist, assist EMS crew                  | 13                     | 32.50%  |
| 322 - Motor vehicle accident with injuries             | 3                      | 7.50%   |
| 324 - Motor vehicle accident with no injuries.         | 3                      | 7.50%   |
| 341 - Search for person on land                        | 1                      | 2.50%   |
| 441 - Heat from short circuit (wiring), defective/worn | 1                      | 2.50%   |
| 445 - Arcing, shorted electrical equipment             | 1                      | 2.50%   |
| 611 - Dispatched & canceled en route                   | 9                      | 22.50%  |
| 622 - No incident found on arrival at dispatch address | 1                      | 2.50%   |
| 631 - Authorized controlled burning                    | 1                      | 2.50%   |
| 745 - Alarm system activation, no fire - unintentional | 2                      | 5.00%   |
| 746 - Carbon monoxide detector activation, no CO       | 1                      | 2.50%   |